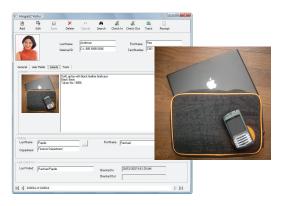

#### Track visitor's assets...

Security or industrial espionage policies at many facilities prohibits visitors from bringing certain items onto the premises. Weapons, cameras and mobile phones are just a few examples.

Integra32 simplifies asset detention procedure by linking items to visitors while providing them with a peace of mind by taking pictures of the items and issuing return receipts.

Available for a single workstation (VM1) or in a 5-pack (VM5)