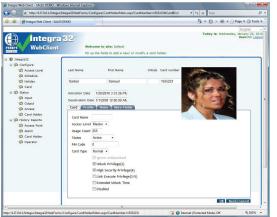

#### Edit settings:

Cardholders and Access Levels Schedules and Holidays

#### Control and monitor:

Doors and Cardholders Inputs and Outputs

#### Report on:

Door and Cardholder activity System alarms and Operator's log