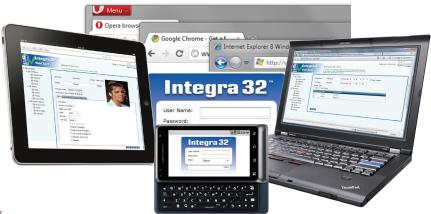

Register your Integra, Configure ISS, Install Web module and now authorized users in your organization can use Internet, office LAN or your 3/4G connection to control your system.

On the road or in the office users can edit, control and report regardless of the operating system, device type or browser brand they use.

Multiple users can administer Integra32 via browser at the same time, while Integra32 operators permission settings still apply.

Apple, Microsoft, Linux., iOS... Laptop, Tablet or Smart phone... Internet Explorer, Opera, Firefox, Chrome, Safari and more...