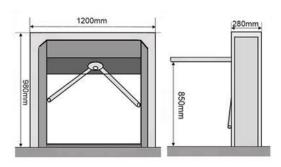

#### **Dimension:**

#### Parameter:

Power supply: 220V 50HZPower consumption: 32 W

Driving voltage: 24 V

Walkway width: ≤ 550 mm

• Dimension: 1200x280x980 mm

Speed: 25 persons /minute

Working temperature: -25~ +70

Material: 304 stainless steel