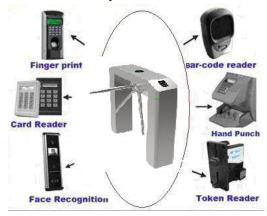

#### **Control mode:**

- Access control system: can be easily connected to various access control system, controlled via IC/ID card reader / barcode reader/ or all other types of readers
- Arm drop automatically, upon power failure

### Integration:

Can be connected to various readers and access control system