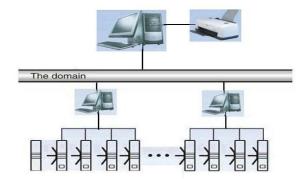

#### Parameter:

Power supply: 220V 50HZPower consumption: 32 W

Driving voltage: 24 V

Walkway width: ≤ 550 mm

• Dimension: 1200x280x980 mm

Speed: 25 persons /minute

Working temperature: -25~ +70

Material: 304 stainless steel

#### **Control mode:**

- Access control system: can be easily connected to various access control system, controlled via IC/ID card reader / barcode reader/ or all other types of readers
- Arm drop automatically, upon power failure

### **Operation direction:**

- Both directions controlled;
- One direction controlled and one direction free
- Both directions free
- Can be easily set according to actual project requirements

#### **Dimension:**



### Integration:

Can be connected to various readers and access control system



## **Application diagram:**