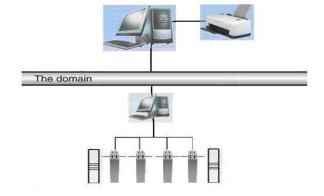

ter:

Power supply: 220V50HZ/110V60HZ

• Power consumption: 32 W

Driving voltage: 24 V

• Walkway width: ≤ 550 mm

• Dimension: 1200x500x980 mm

Speed: 25 persons /minute

Working temperature: -25~ +70

Material: 304 stainless steel

#### **Control mode:**

- Access control system: can be easily connected to various access control system, controlled via IC/ID card reader / barcode reader/ or all other types of readers
- Arm drop automatically, upon power failure

#### **Operation direction:**

- Both directions controlled;
- One direction controlled and one direction free
- Both directions free
- Can be easily set according to actual project requirements

#### **Dimension:**



### Integration:

Can be connected to various readers and access control system



## **Application diagram:**