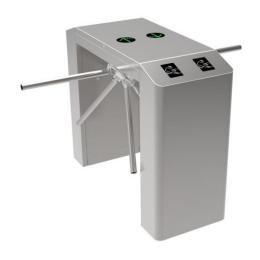

# **Tripod Turnstile SAP123-2**



#### Parameter:

Power supply: 220V50HZ/110V60HZ

• Power consumption: 32 W

Driving voltage: 24 V

• Walkway width: ≤ 550 mm

• Dimension: 1200x500x980 mm

Speed: 25 persons /minute

Working temperature: -25~ +70

Material: 304 stainless steel

#### **Control mode:**

- Access control system: can be easily connected to various access control system, controlled via IC/ID card reader / barcode reader/ or all other types of readers
- Arm drop automatically, upon power failure

#### **Operation direction:**

- Both directions controlled;
- One direction controlled and one direction free
- Both directions free
- Can be easily set according to actual project requirements

#### **Dimension:**



### Integration:

Can be connected to various readers and access control system



## **Application