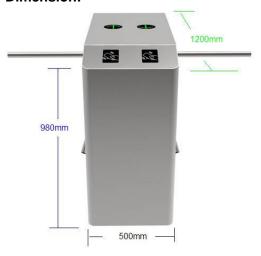

#### Parameter:

Power supply: 220V50HZ/110V60HZ

• Power consumption: 32 W

Driving voltage: 24 V

• Walkway width: ≤ 550 mm

• Dimension: 1200x500x980 mm

Speed: 25 persons /minute

Working temperature: -25~ +70

#### **Dimension:**