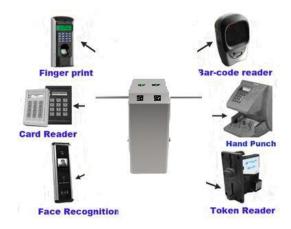

#### **Control mode:**

- Access control system: can be easily connected to various access control system, controlled via IC/ID card reader / barcode reader/ or all other types of readers
- Arm drop automatically, upon power failure

### Integration:

Can be connected to various readers and access control system